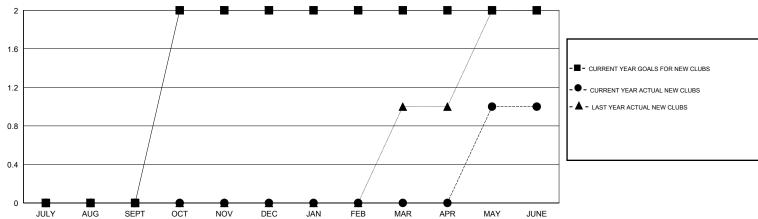

## MONTHLY MEMBERSHIP PROGRESS REPORT

District 118 E

Results as of: 6/30/2017











| DROPPED CLUBS: 2  DROPPED MEMBERS |          | 32 CLUBS OF 41 ADDED 1 OR MORE<br>NEW MEMBERS | GENDER DISTRIB  MALE  FEMALE    | 3UTION<br>406 (49.03%)<br>422 (50.97%) |     |
|-----------------------------------|----------|-----------------------------------------------|---------------------------------|----------------------------------------|-----|
| DECEASED                          | 1        | CLICK HERE FOR CUMULATIVE  MEMBERSHIP DATA    | TOTAL FAMILY UNIT MEMBERS       |                                        | 118 |
| CLUB CANCELLED OTHER              | 5<br>111 |                                               | FAMILY MEMBERS PAYING HALF DUES |                                        | 63  |
| TOTAL                             | 117      |