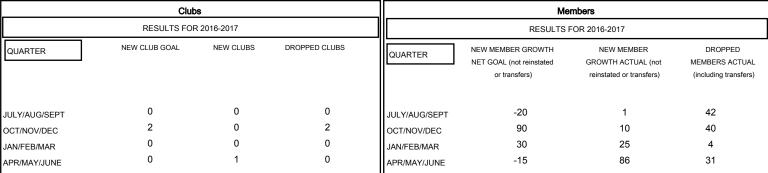

## MONTHLY MEMBERSHIP PROGRESS REPORT

District 118 E

Results as of: 6/30/2017











| DROPPED CLUBS: 2  DROPPED MEMBERS |          | 32 CLUBS OF 41 ADDED 1 OR MORE<br>NEW MEMBERS | GENDER DISTRIB  MALE  FEMALE    | 3UTION<br>406 (49.03%)<br>422 (50.97%) |     |
|-----------------------------------|----------|-----------------------------------------------|---------------------------------|----------------------------------------|-----|
| DECEASED                          | 1        | CLICK HERE FOR CUMULATIVE  MEMBERSHIP DATA    | TOTAL FAMILY UNIT MEMBERS       |                                        | 118 |
| CLUB CANCELLED OTHER              | 5<br>111 |                                               | FAMILY MEMBERS PAYING HALF DUES |                                        | 63  |
| TOTAL                             | 117      |