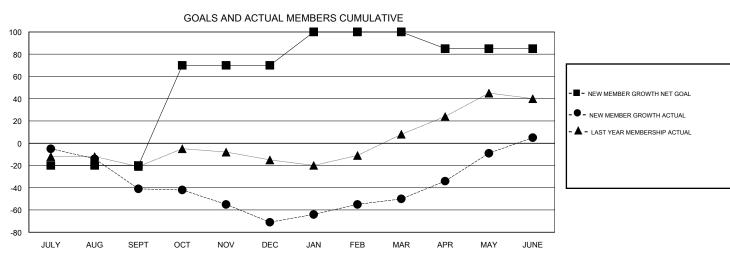

## MONTHLY MEMBERSHIP PROGRESS REPORT

District 118 E

Results as of: 6/30/2017











| DROPPED CLUBS: 2  DROPPED MEMBERS |          | 32 CLUBS OF 41 ADDED 1 OR MORE<br>NEW MEMBERS | GENDER DISTRIB  MALE  FEMALE    | 3UTION<br>406 (49.03%)<br>422 (50.97%) |     |
|-----------------------------------|----------|-----------------------------------------------|---------------------------------|----------------------------------------|-----|
| DECEASED                          | 1        | CLICK HERE FOR CUMULATIVE  MEMBERSHIP DATA    | TOTAL FAMILY UNIT MEMBERS       |                                        | 118 |
| CLUB CANCELLED OTHER              | 5<br>111 |                                               | FAMILY MEMBERS PAYING HALF DUES |                                        | 63  |
| TOTAL                             | 117      |